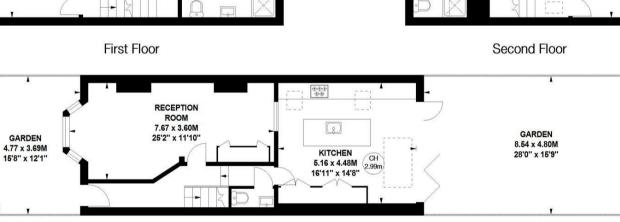

Binns Road, London, W4 2BS £1,395,000

- Fully extended period property
- Full width kitchen/dining room

BEDROOM

3.36 x 2.96M

11'0" x 9'9'

Through reception room

Key : CH - Ceilina Heiaht

BEDROOM

4.65 x 3.37M

15'3" x 11'1"

3.24n

- Sought after residential area
- 28' Private garden
- Close to Chiswick High Road

Binns Road, W4

Approximate gross internal area

133.50 sq m / 1437 sq ft

Tenure - Freehold Local Authority - Hounslow Council Tax - Band F

# BEDROOM 5.52 x 2.96M 18'1" x 9'9" CH 2.74m BEDROOM 3.05 x 2.59M 10'0" x 8'6"

Ground Floor Not to scale, for guidance only and must not be relied upon as a statement of fact. All measurements and areas are approximate only

### THF PROPERTY

A beautifully presented, fully extended period property located in the heart of the sought after 'Glebe Estate'. Arranged over three floors, the accommodation comprises; master bedroom with ensuite shower room, full-width bedroom with vaulted ceiling, two further bedrooms, family bathroom with separate walk-in shower and airing cupboard, 25' through reception room, wraparound rear extension incorporating fitted kitchen and dining room, private 28' landscaped garden and cloakroom. Binns Road is a guiet residential street within a short walk of Chiswick High Road's extensive shops, cafes and restaurants. Transport links include Turnham Green Station, local bus routes and the A4/M4 for routes in and out of London.