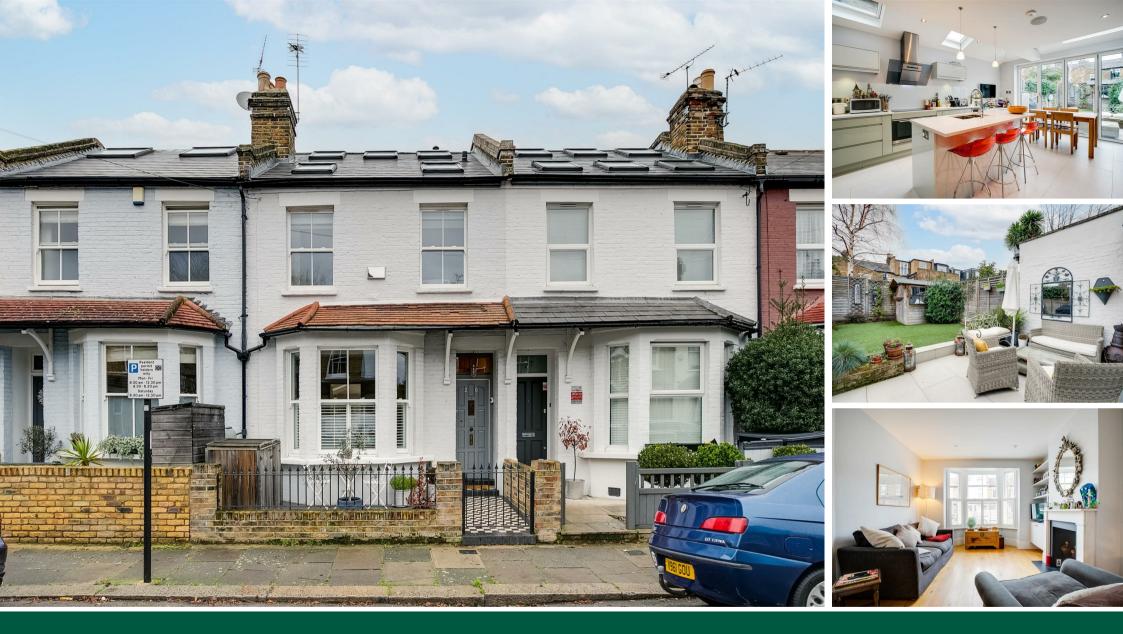

Binns Road, London, W4 2BS £1,395,000

- Fully extended period property
- Full width kitchen/dining room

BEDROOM

3.36 x 2.96M

11'0" x 9'9'

Through reception room

Key : CH - Ceilina Heiaht

BEDROOM

4.65 x 3.37M

15'3" x 11'1"

3.24n

- Sought after residential area
- 28' Private garden
- Close to Chiswick High Road

Binns Road, W4

Approximate gross internal area

133.50 sq m / 1437 sq ft

Tenure - Freehold Local Authority - Hounslow Council Tax - Band F

### THF PROPERTY

A beautifully presented, fully extended period property located in the heart of the sought after 'Glebe Estate'. Arranged over three floors, the accommodation comprises; master bedroom with ensuite shower room, full-width bedroom with vaulted ceiling, two further bedrooms, family bathroom with separate walk-in shower and airing cupboard, 25' through reception room, wraparound rear extension incorporating fitted kitchen and dining room, private 28' landscaped garden and cloakroom. Binns Road is a guiet residential street within a short walk of Chiswick High Road's extensive shops, cafes and restaurants. Transport links include Turnham Green Station, local bus routes and the A4/M4 for routes in and out of London.